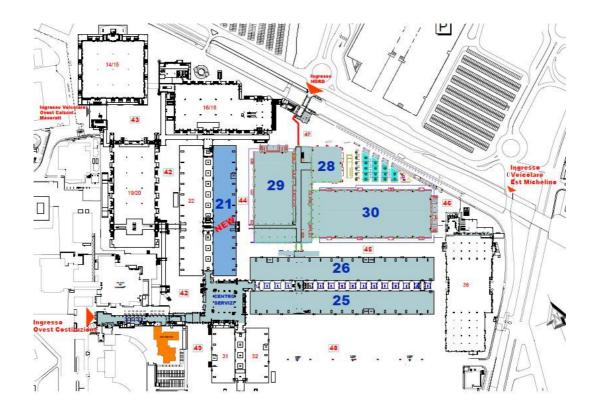

Two months ahead of the opening, the event has already seen an increase in the exhibition space, so much so as to necessitate the need for an extra pavilion. To date, **around 1000 exhibitors** have confirmed their participation in an exhibition space of **60,000m<sup>2</sup>**, distributed across **6 pavilions** (21-25-26-28-29-30).

The **Food Sector** will be hosted in the new **pavilions 28, 29 and 30**, opened in the autumn 2018, following demolition and reconstruction that has developed an **exhibition space of 33,000**  $m^2$ , involving an investment of 45 million euros.

**Pavilions 25 and 26,** which are usually assigned to the event, will be reserved for the **Care & Beauty section**, which also experienced significant growth in 2019.

The event will make use of two entrances: **ingresso Nord** provides direct access to the new pavilions 28, 29 and 30 and **ingresso Ovest-Costituzione** is perfect for visiting pavilions 21, 25 and 26, passing though the **Service Centre**, where the SANA Novità exhibition will be held.